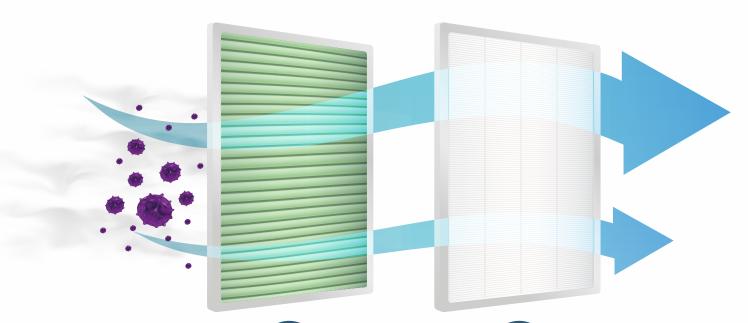

## VIRUS PROTECTION The fine particles

The fine particles as small as 0.3 microns are blocked up to

99,97%

PRE-FILTRATION LAYER MELT-BLOWN LAYER
HEPA HIGH END FILTRATION
LAYER

KEEP A PURIFIED AIR INSIDE YOUR CAR: IT IS TIME TO TAKE CARE OF YOUR HEALTH