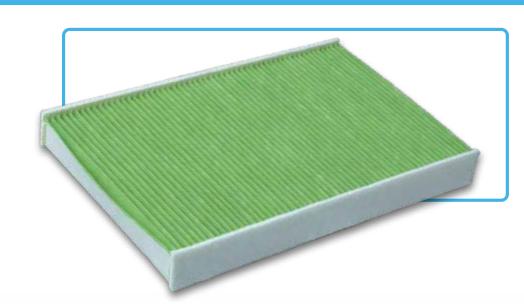

## CABINALE PA+

**NEW INNOVATIVE CABIN FILTER** 

HIGH LEVEL OF PROTECTION

Premium medical technology

purification in your car.

## THE 4 BENEFITS OF CABINHEPA+ FILTER

- A SHIELD AGAINST FINE PARTICLES AND ALLERGENS THAT ARE HARMFUL TO HEALTH.
- SMOOTH AND REGULAR AIRFLOW.
- HEALTH FIRST: **HEPA** FILTERS HAVE THE **HIGHEST FILTRATION EFFICIENCY**.
- AGAINST BACTERIA, POLLENS, MOULD AND VIRUS.